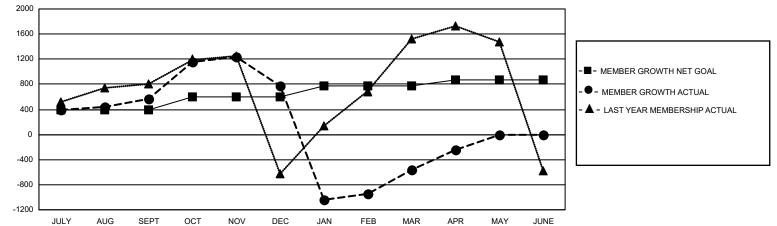

## GMT MONTHLY MEMBERSHIP PROGRESS REPORT Results as of: 5/31/2020

Multiple District 315

LOCATION: REP OF BANGLADESH

GMT: OPEN

GMT CA<sub>6</sub>

| Clubs         |               |             |               | Members               |                        |                         |                                                    |  |
|---------------|---------------|-------------|---------------|-----------------------|------------------------|-------------------------|----------------------------------------------------|--|
|               | RESULTS FOR   | R 2019-2020 |               | RESULTS FOR 2019-2020 |                        |                         |                                                    |  |
| QUARTER       | NEW CLUB GOAL | NEW CLUBS   | DROPPED CLUBS | QUARTER MEM           | BER GROWTH NET<br>GOAL | MEMBER GROWTH<br>ACTUAL | DROPPED<br>MEMBERS ACTUAI<br>(including transfers) |  |
| JULY/AUG/SEPT | 28            | 18          | 8             | JULY/AUG/SEPT         | 394                    | 1,060                   | 433                                                |  |
| OCT/NOV/DEC   | 11            | 18          | 3             | OCT/NOV/DEC           | 198                    | 1,164                   | 910                                                |  |
| JAN/FEB/MAR   | 10            | 7           | 91            | JAN/FEB/MAR           | 188                    | 859                     | 2,171                                              |  |
| APR/MAY/JUNE  | 2             | 10          | 0             | APR/MAY/JUNE          | 90                     | 336                     | 1                                                  |  |