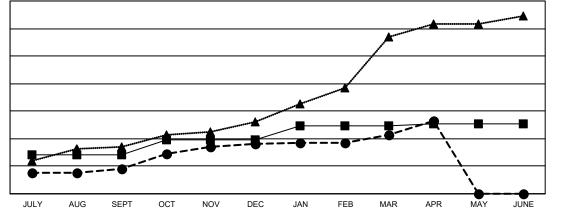

## GMT MONTHLY MEMBERSHIP PROGRESS REPORT Results as of: 5/31/2020

Multiple District 315

LOCATION: REP OF BANGLADESH

GMT: OPEN

GMT CA<sub>6</sub>

| Clubs         |               |             |               | Members               |                        |                         |                                                    |  |
|---------------|---------------|-------------|---------------|-----------------------|------------------------|-------------------------|----------------------------------------------------|--|
|               | RESULTS FOR   | R 2019-2020 |               | RESULTS FOR 2019-2020 |                        |                         |                                                    |  |
| QUARTER       | NEW CLUB GOAL | NEW CLUBS   | DROPPED CLUBS | QUARTER MEM           | BER GROWTH NET<br>GOAL | MEMBER GROWTH<br>ACTUAL | DROPPED<br>MEMBERS ACTUAI<br>(including transfers) |  |
| JULY/AUG/SEPT | 28            | 18          | 8             | JULY/AUG/SEPT         | 394                    | 1,060                   | 433                                                |  |
| OCT/NOV/DEC   | 11            | 18          | 3             | OCT/NOV/DEC           | 198                    | 1,164                   | 910                                                |  |
| JAN/FEB/MAR   | 10            | 7           | 91            | JAN/FEB/MAR           | 188                    | 859                     | 2,171                                              |  |
| APR/MAY/JUNE  | 2             | 10          | 0             | APR/MAY/JUNE          | 90                     | 336                     | 1                                                  |  |